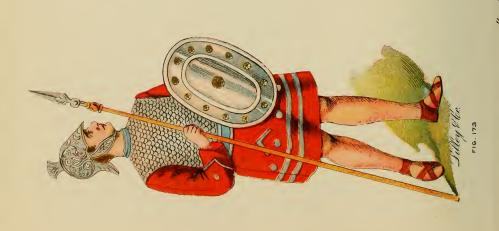

#### Robes for Attendants.

|       | First Rank—Color Blue.                                                                                                                                                                                                                      |
|-------|---------------------------------------------------------------------------------------------------------------------------------------------------------------------------------------------------------------------------------------------|
| 190   | Robes for Attendants, of cotton goods, cord and tassels; each \$ 1 28                                                                                                                                                                       |
| 191   | Robes for Attendants, of silesia, cord and tassels; each                                                                                                                                                                                    |
| 192   | Robes for Attendants, of silesia, trimmed with lace, cord and tassels; each                                                                                                                                                                 |
| 193   | Robes for Attendants, of cotton crepe, or sateen, lined throughout and trimmed, cord and tassels; each                                                                                                                                      |
| 193½  | Robes of cashmere, unlined, wide sash, flowing sleeves 3 78                                                                                                                                                                                 |
| 194   | Robes for Attendants, of cashmere, full silesia lined, border around bottom of cashmere of contrasting color edged with lace, large collar, worsted girdle and tassels; each                                                                |
| F     | or Attendant's Costumes, consisting of Armor Coat, Leggings, Helmet                                                                                                                                                                         |
|       | d and Belt, see another part of this catalogue.                                                                                                                                                                                             |
|       |                                                                                                                                                                                                                                             |
|       | Turbans for Attendants.                                                                                                                                                                                                                     |
|       | First Rank—Color Blue                                                                                                                                                                                                                       |
| 195   | Turbans for Attendants, of cotton goods correspond with Robes No. 190; each                                                                                                                                                                 |
| 196   | Turbans for Attendants, of silesia, correspond with Robes No. 191 and 192; each                                                                                                                                                             |
| 197   | Turbans for Attendants, of cotton crepe, or sateen, correspond with Robes No. 193; each                                                                                                                                                     |
| 198   | Turbans for Attendants, of cashmere, trimmed, correspond with Robes No. 194; each                                                                                                                                                           |
|       | Robes for Officers.                                                                                                                                                                                                                         |
| Chan  | he four principal officers of a Lodge—Chancellor Commander, Vice cellor, Prelate, and Master of the Work—are usually clothed in long                                                                                                        |
| Kopes | s with appropriate head-dresses.                                                                                                                                                                                                            |
|       | The Master-at-Arms should be clothed in an Armor Costume, consisting of Armor Coat, Armor Cloth Leggings, or Stockings and Sandals, Helmet, Sword, and Belt. For prices and description of these articles, see elsewhere in this Catalogue. |
|       | All of our Robes for Officers have patent fastenings, which are a great improvement over the old method of buttons and button-holes, for the reason that there are no buttons to come off or button-holes to wear out.                      |
|       | ordering less than a full set of Robes, always state for what officer                                                                                                                                                                       |
| they  | are desired.                                                                                                                                                                                                                                |
| 200   | Robe, of cotton goods, cord and tassels at waist \$ 1 25                                                                                                                                                                                    |
| 201   | Robe of silesia, cord and tassels at waist                                                                                                                                                                                                  |
| 202   | Robe, of silesia, trimmed with two rows of lace down front and around bottom of skirt, same lace on sleeves and collar; girdle and tassels at waist                                                                                         |
| 203   | Robe, of fine satteen, with yoke and falling collar, yoke lined, cord and tassels at waist                                                                                                                                                  |
| 204   | Robe, of fine satteen, lined throughout with silesia, flowing sleeves, trimmed down front with four rows of gilt gimp, single row of same gimp around edge of yoke, on sleeves and collar, cord and tassels at waist (see Plate 1, Fig. 50) |